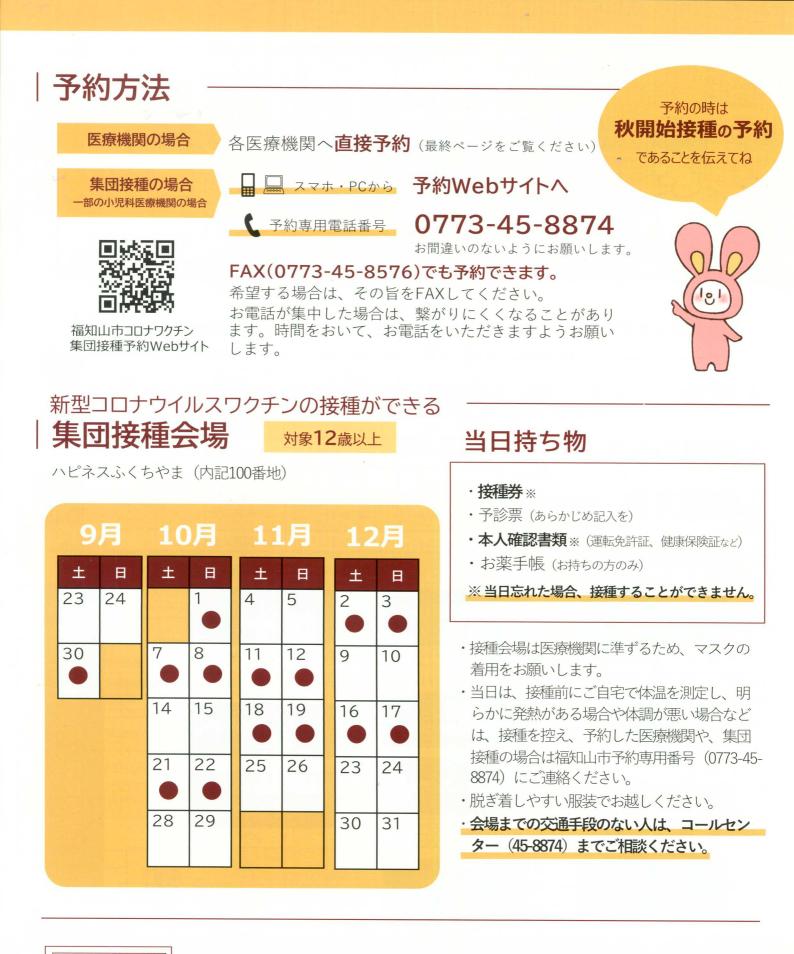

## 新型コロナウイルスワクチン 秋開始接種のご案内

まだ無料で接種できます!/

9月20日開始

感染や発症予防、重症化予防のために、9月20日からワクチン接種を実施します。



説明書はこちら

ワクチンの

初回接種 \*\* を終え、前回接種から3か月が経過した生後6か月以上の人 ※ 5歳以上は1・2回目接種、生後6か月~4歳は1~3回目接種のこと。

使用ワクチン オミクロン株(XBB.1.5)対応1価ワクチン(ファイザー社/モデルナ社)

個別接種(医療機関での接種) / 集団接種(市が実施する接種)

## 接種券について

接種方法

対象



間合せ 福知山市新型コロナウイルスワクチン接種コールセンター 0773 - 45 - 8566 午前9時~午後5時、月~金 祝日・12月29日~1月3日を除く (集団接種実施日は土日祝も運営します)

FAX:0773-45-8576 E-mail:c-vaccine@city.fukuchiyama.lg.jp



初回接種もオミクロン株対応ワクチンが接種できるようになりました。

Topic

12歳未満の人:12歳未満実施医療機関(最終ページ)の予約をしてください。 12歳以上の人:実施医療機関をコールセンターへお問い合わせください。

| 「ワクチンの副反応                                                                                                                            |                                                                                                                                                                        |  |  |  |  |  |  |
|--------------------------------------------------------------------------------------------------------------------------------------|------------------------------------------------------------------------------------------------------------------------------------------------------------------------|--|--|--|--|--|--|
|