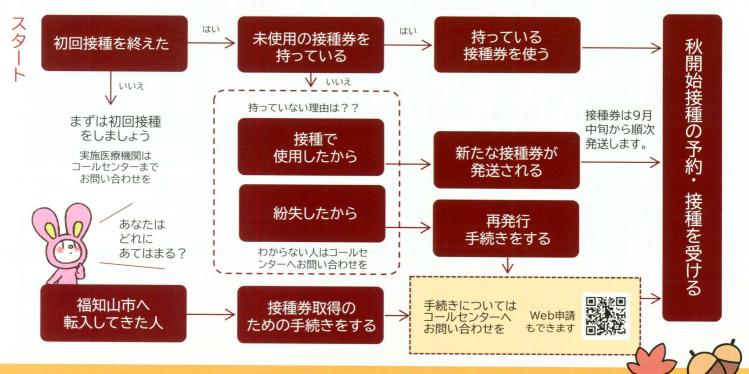

## 接種券について

接種方法

対象

間合せ 福知山市新型コロナウイルスワクチン接種コールセンター 0773 - 45 - 8566 午前9時~午後5時、月~金 祝日・12月29日~1月3日を除く (集団接種実施日は土日祝も運営します)

FAX:0773-45-8576 E-mail:c-vaccine@city.fukuchiyama.lg.jp

初回接種もオミクロン株対応ワクチンが接種できるようになりました。